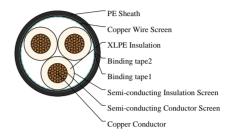

## CABLE CONSTRUCTION

Conductor: Class 2 stranded plain copper conductor to BS EN 60228:2005(previously BS6360) Conductor Screen: Semi-conducting material Insulation: XLPE Insulation Screen: Semi-conducting material Metallic Screen: Copper wire screen Filler: PETP (Polyethylene Terephthalate) fibres Separator: Binding tape Sheath: PE