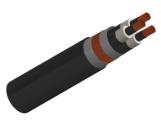

## CABLE CONSTRUCTION

Conductor: Class 2 stranded plain copper conductor to BS EN 60228:2005(previously BS6360) Conductor Screen: Semi-conducting material Insulation: XLPE Insulation Screen: Semi-conducting material Metallic Screen: Copper wire screen Filler: PETP (Polyethylene Terephthalate) fibres Separator: Binding tape Sheath: PE